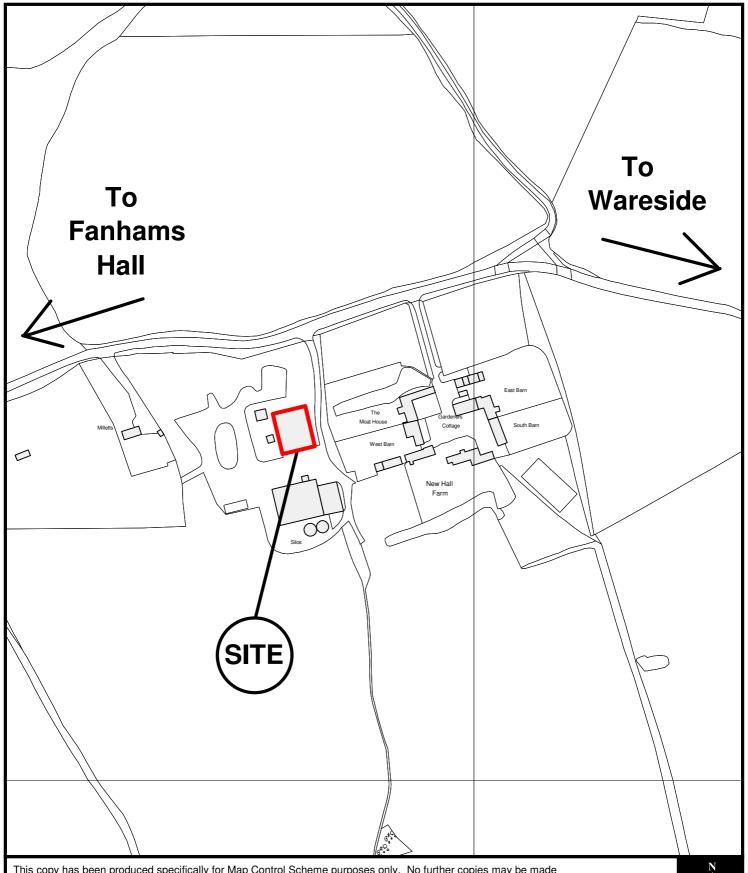

East Herts Council Wallfields Pegs Lane Hertford SG13 8EQ

Tel: 01279 655261

Address: New Hall Farm, Wareside, Ware, SG127SD

Reference: E/13/0312/B

Scale: 1:2500 O.S Sheet: TL3816

Date of Print: 7 August 2014

Site Area: 0.0006018968 Sq KM (cartesian)